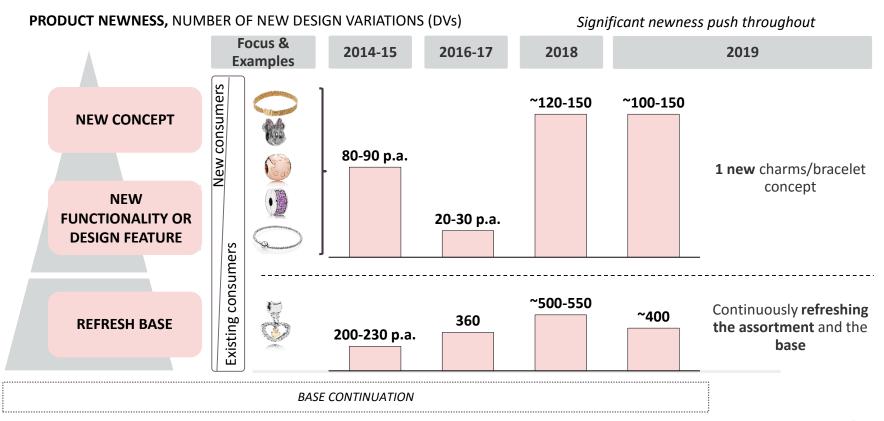

### Pandora will continue to refresh its assortment and keep innovating the product portfolio

ONLINE PLATFORMS

**Pandora eSTOREs available in 20 countries across all regions**, incl. China (own and Tmall distribution), Australia, Hong Kong, Italy, the UK, the US etc.