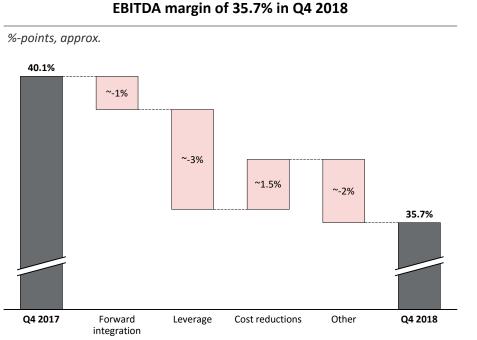

#### Strong cash conversion of 86%

#### Commentary

- Strong cash conversion of 86% mainly attributable to the tightening of supplier payment terms
  - Payables improved significantly due to tighter payment policy
  - Trade receivables down in line with the channel shift DSO stable compared with Q4 2017
  - Inventories increased compared with Q4 2017 due to the addition of 366 Pandora owned concept stores and a higher average cost price per unit
- CAPEX in line with guidance of around 5% of revenue or DKK 1.1 billion