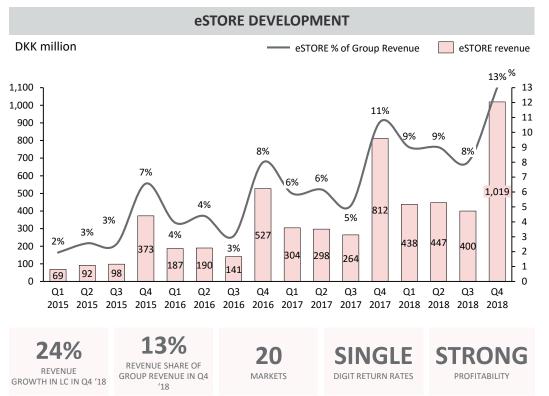

### Pandora will continue to refresh its assortment and keep innovating the product portfolio

ONLINE PLATFORMS

**Pandora eSTOREs available in 20 countries across all regions**, incl. China (own and Tmall distribution), Australia, Hong Kong, Italy, the UK, the US etc.

More than **237 million visits** on the Pandora eSTORE in 2018

PANDÖRA More than 13 million Pandora club Club members worldwide

**F** 14.9

14.9 million Facebook followers

5.7 million followers on Instagram