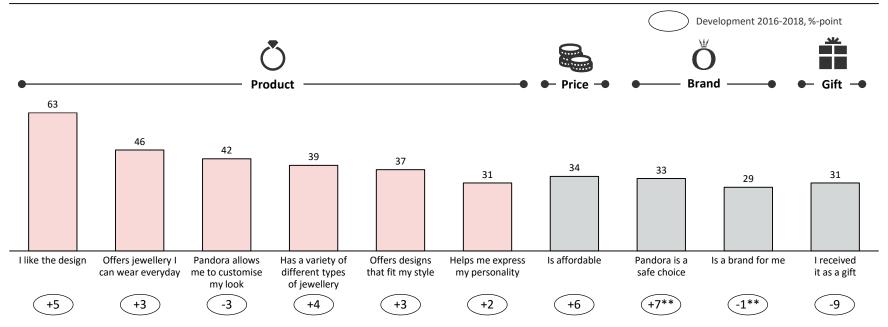

### Our consumers have a wide-range of purchase criteria

#### Reasons for choosing Pandora for oneself (N=4,467)

Share of respondents, % (multiple answers allowed)

Source: Pandora Brand Tracker 2018 (n=4,467)

Note: Based on the question "why did you choose Pandora for yourself?"

\*Active Owners include owners who have purchased past 12 months and/or received past 12 months

\*\*2017-2018 development only available

**34** | PANDORA TELECONFERENCE | FY 2018