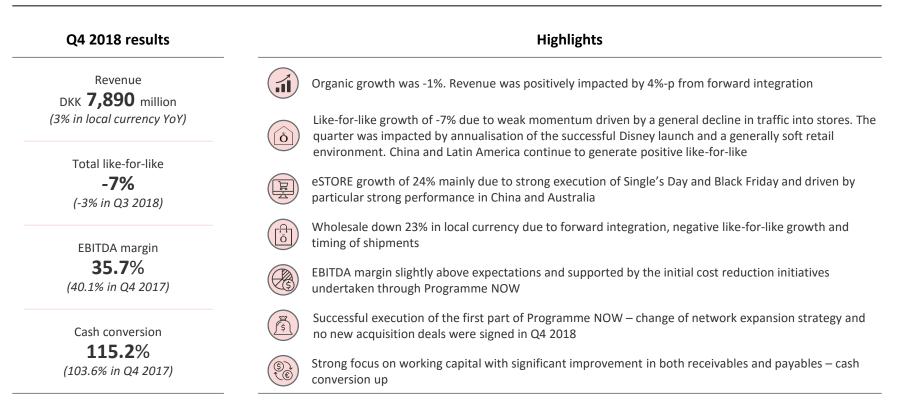

### Revenue growth of 3% in local currency in Q4 2018

DKK million, %-p revenue growth

#### Commentary

#### Forward integration contributed around 4%-p growth

• Primarily in EMEA, driven by Ireland, the UK and Italy

Organic growth of -1% impacted by negative like-for-like partly offset by network expansion

- 259 new concept stores added to the network in the last 12 months
- Total like-for-like of -7% driven by a decrease in traffic across
  markets
- Pandora continued to reduce the number of other points of sale revenue down 41% in Q4