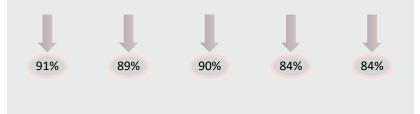

TIFFANY&CO.

2018

Source: Pandora Brand Tracker

Pandora owners highly consider to buy Pandora jewellery unrelated to time of ownership

Q: How long ago did you receive/purchase your first piece of Pandora?

Q: Would you, as a Pandora owner, consider buying Pandora jewellery?

Source: Pandora Brand Tracker 2015-2018

Note: Markets include AU, BE, BR, CA, CN, FR, DE, HK, IE, IL, IT, PL, PT, RU, ZA, KR, ES, CH, NL, TR, UK, US

\*Survey-data allows for the possibility that share of Repurchasers can be slightly higher than previous years active owner-base