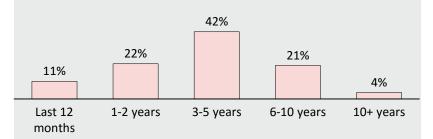

TIFFANY&CO.

2018

Source: Pandora Brand Tracker

Pandora owners highly consider to buy Pandora jewellery unrelated to time of ownership

Q: How long ago did you receive/purchase your first piece of Pandora?

Q: Would you, as a Pandora owner, consider buying Pandora jewellery?

Source: Pandora Brand Tracker 2015-2018

Note: Markets include AU, BE, BR, CA, CN, FR, DE, HK, IE, IL, IT, PL, PT, RU, ZA, KR, ES, CH, NL, TR, UK, US

\*Survey-data allows for the possibility that share of Repurchasers can be slightly higher than previous years active owner-base