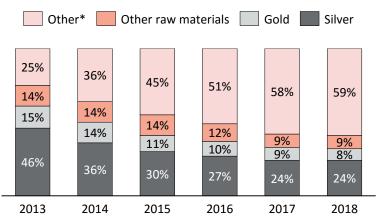

### Pandora's "magic product DNA", manufacturing craftmanship & value underpin the brand equity

C

#### Charms are still highly in demand...

**73%** of consumers building a bracelet full of charms will now go on to purchase a new bracelet and buy more charms

**33%** of consumers have several bracelets and charms which they wear for different styles (51%) and moods (50%)

**74%** of non-owners who would consider Pandora have little knowledge about Pandora or the charms products

#### ... Pandora's strong assets to be leveraged