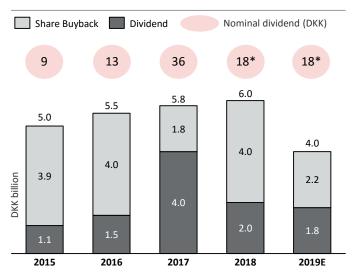

#### **Cash Distribution**

- 2018 share buyback programme of DKK 4.0 billion will be completed in March 2019
- 2019 total cash return of DKK 4.0 billion
  - Share buyback programme<sup>1</sup> of DKK 2.2 billion
  - Dividend payment maintained at DKK 2 x 9 per share (DKK 1.8 billion)

<sup>1</sup>Share buyback programme will end in March 2020

#### 5-year cash distribution development

\* The dividend in 2018 and 2019 is a combination of an ordinary dividend of DKK 9 per share, and an interim dividend at half year of DKK 9 per share