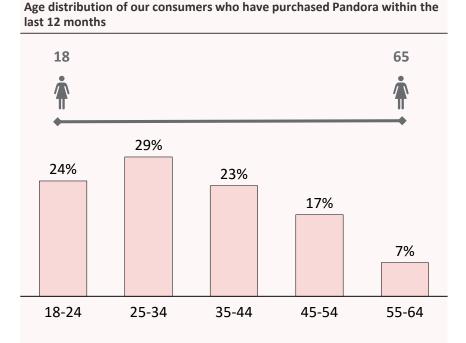

### Pandora is the world's most recognised jewellery brand

2017 20: Cartier

2018

2017

**SWAROVSKI** 

2018

2017 2018 PANDÖRA

2017