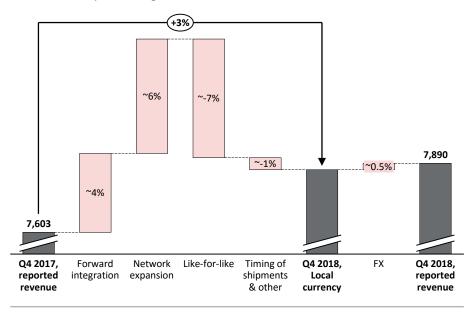

### Good progress on cost reductions more than offset by negative operating leverage

| EBI | TDA margin impacted by several components                                       |
|-----|---------------------------------------------------------------------------------|
| •   | Write-off of inventories taken over as part of acquisitions, reduces            |
|     | EBITDA by DKK 85 million or approx1%-p                                          |
| •   | Negative operating leverage as a result of the like-for-like                    |
|     | development                                                                     |
| •   | Positive impact of around 1.5%-p from co <mark>st reductions related t</mark> o |
|     | the procurement excellence programme run since the beginning                    |
|     | of 2018 as well as the early Programme NOW impact                               |
| •   | A decrease of 2%-p from Other which includes a) various                         |
|     | provisions made in Q4, b) timing of shipments and c) increased                  |
|     | production time from the more intricate designs and popularity o                |
|     | Rose and Shine                                                                  |