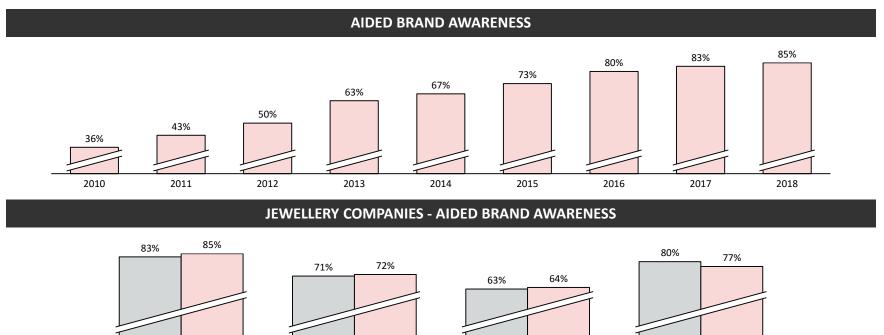

### The diagnosis points to four key issues

Blurred brand experience

Though, we have the **highest brand awareness** (85%) in the industry

The brand position, promise and storytelling need to be sharper and be more culturally exciting – digitally, socially, eCommerce and store-wise Weak initiatives on charms collecting

### Pandora is the world's most recognised jewellery brand

2017 20: Cartier

2018

2017

**SWAROVSKI** 

2018

2017 2018 PANDÖRA

2017