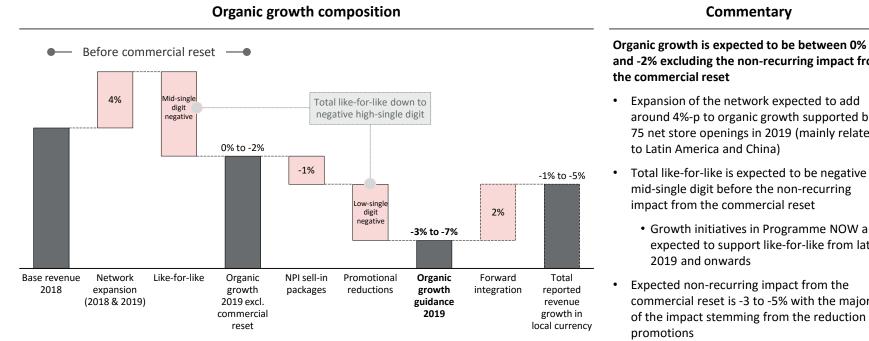

#### Change of guidance metrics is in effect as of today

<sup>1</sup>Organic growth is defined as total growth excl. impact from forward integration and M&A activities

and -2% excluding the non-recurring impact from Expansion of the network expected to add

- around 4%-p to organic growth supported by 75 net store openings in 2019 (mainly related
- Total like-for-like is expected to be negative mid-single digit before the non-recurring impact from the commercial reset
  - Growth initiatives in Programme NOW are expected to support like-for-like from late
- Expected non-recurring impact from the commercial reset is -3 to -5% with the majority of the impact stemming from the reduction of