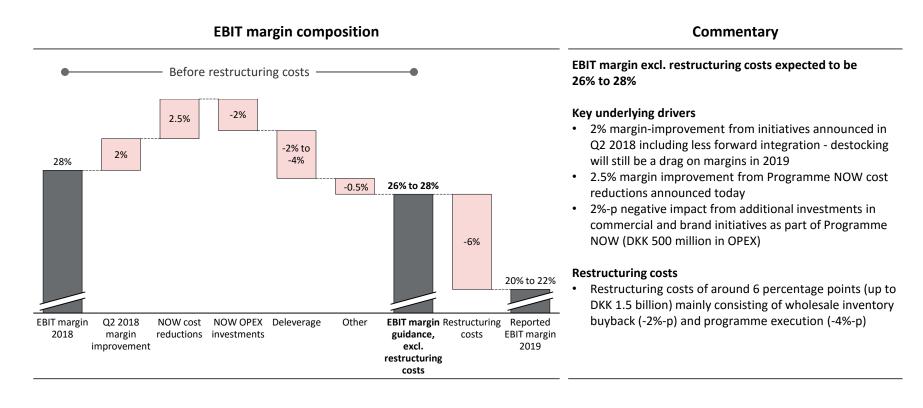

#### **ESTIMATED FINANCIAL IMPACT IN 2019**

Reduced promotional activity will impact like-for-like and organic growth negatively by 2 to 4%-p. EBIT margin will be

around 2%-p lower due to inventory programme. Reduced sell-in packages will impact organic growth by around -1%-p.